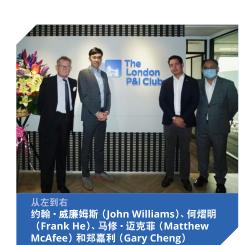

从左到右 达纳杰达斯·波迪亚特瓦里亚姆(Dhananjay Das Podiyatvariyam)、刘晶(Jing Liu)和 蔡丽文(Queenie Choi)