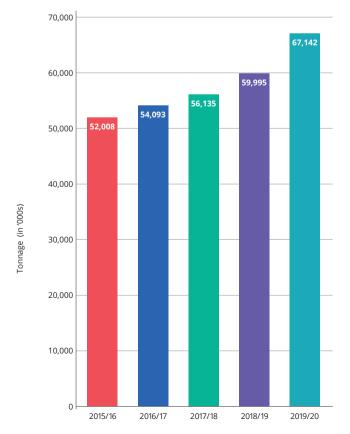

## DEVELOPMENT OF COMBINED ENTERED TONNAGE

### **Underwriting Spotlight**

- Free reserves of US\$168.8m. Capital in S&P 'AAA' range
- Total entered tonnage of 67m gt
- Age profile the average age of our mutual P&I owners' entry is 11 years
- Our Membership is made up by a wide range of ship types and sizes, drawn from around the world
- Charterers' cover flexible, comprehensive insurance with a combined single limit
- Tailored fixed premium cover for the Owners of small and medium-sized ships
- FD&D cover our legal team provides strong support for Members
- War Risks cover we offer cover for hull and machinery losses and P&I liabilities caused by acts of war and terrorism
- Extensions and additional covers for risks excluded from standard P&I cover