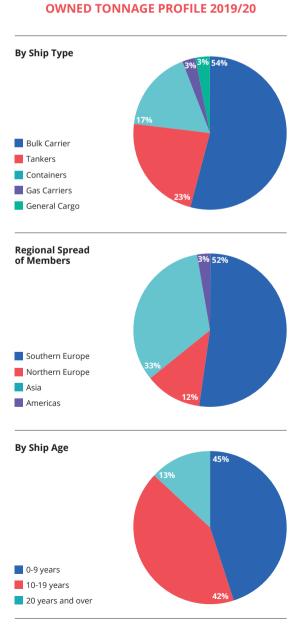

### **Underwriting Spotlight**

- Free reserves of US\$168.8m. Capital in S&P 'AAA' range
- Total entered tonnage of 67m gt
- Age profile the average age of our mutual P&I owners' entry is 11 years
- Our Membership is made up by a wide range of ship types and sizes, drawn from around the world
- Charterers' cover flexible, comprehensive insurance with a combined single limit
- Tailored fixed premium cover for the Owners of small and medium-sized ships
- FD&D cover our legal team provides strong support for Members
- War Risks cover we offer cover for hull and machinery losses and P&I liabilities caused by acts of war and terrorism
- Extensions and additional covers for risks excluded from standard P&I cover