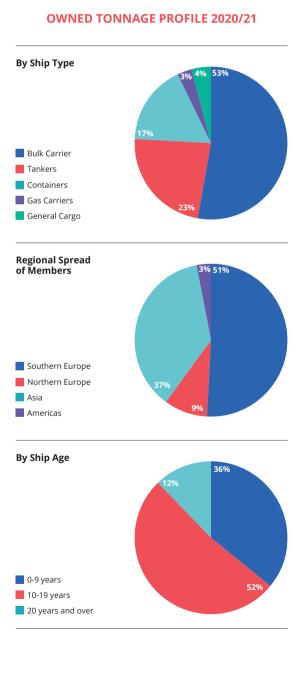

### **Underwriting Spotlight**

- Free reserves of US\$173.9m. Capital in S&P 'AA' range
- Total entered tonnage of 66.6m gt
- Our Membership is made up of a wide range of ship types and sizes, drawn from around the world
- Charterers' cover flexible, comprehensive insurance with a combined single limit
- Tailored fixed premium cover for the Owners of small and medium-sized ships
- FD&D cover our legal team provides strong support for Members
- War Risks cover we offer cover for hull and machinery losses and P&I liabilities caused by acts of war and terrorism
- Extensions and additional covers for risks excluded from standard P&I cover