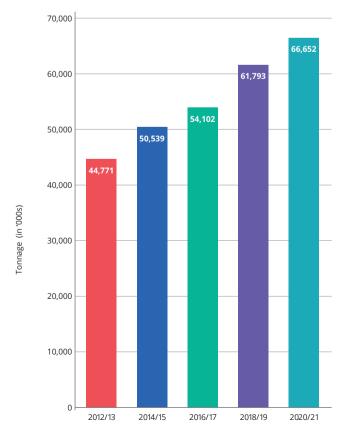

### DEVELOPMENT OF COMBINED ENTERED TONNAGE

### **Underwriting Spotlight**

- Free reserves of US\$173.9m. Capital in S&P 'AA' range
- Total entered tonnage of 66.6m gt
- Our Membership is made up of a wide range of ship types and sizes, drawn from around the world
- Charterers' cover flexible, comprehensive insurance with a combined single limit
- Tailored fixed premium cover for the Owners of small and medium-sized ships
- FD&D cover our legal team provides strong support for Members
- War Risks cover we offer cover for hull and machinery losses and P&I liabilities caused by acts of war and terrorism
- Extensions and additional covers for risks excluded from standard P&I cover