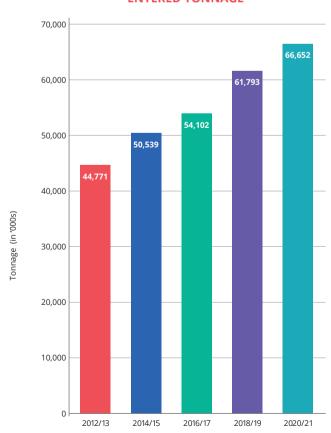

# DEVELOPMENT OF COMBINED ENTERED TONNAGE

## **Underwriting Spotlight**

- Free reserves of US\$173.9m. Capital in S&P 'AA' range
- Total entered tonnage of 66.6m gt
- Our Membership is made up of a wide range of ship types and sizes, drawn from around the world
- Charterers' cover flexible, comprehensive insurance with a combined single limit
- Tailored fixed premium cover for the Owners of small and medium-sized ships
- FD&D cover our legal team provides strong support for Members
- War Risks cover we offer cover for hull and machinery losses and P&I liabilities caused by acts of war and terrorism
- Extensions and additional covers for risks excluded from standard P&I cover