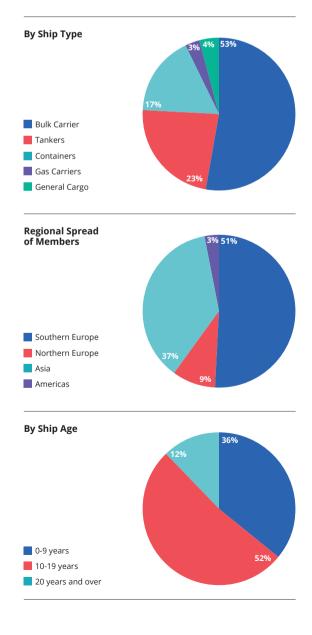

## **OWNED TONNAGE PROFILE 2020/21**

## **Underwriting Spotlight**

- Free reserves of US\$173.9m. Capital in S&P 'AA' range
- Total entered tonnage of 66.6m gt
- Our Membership is made up of a wide range of ship types and sizes, drawn from around the world
- Charterers' cover flexible, comprehensive insurance with a combined single limit
- Tailored fixed premium cover for the Owners of small and medium-sized ships
- FD&D cover our legal team provides strong support for Members
- War Risks cover we offer cover for hull and machinery losses and P&I liabilities caused by acts of war and terrorism
- Extensions and additional covers for risks excluded from standard P&I cover