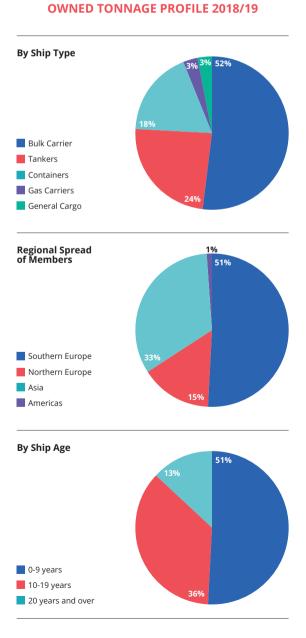

#### **Underwriting Spotlight**

- Free reserves of US\$194.6m. Capital in S&P 'AAA' range
- Total entered tonnage of over 58m gt
- Age profile the average age of our mutual P&I owners' entry is 10.7 years
- Our Membership is made up by a wide range of ship types and sizes, drawn from around the world
- Charterers' cover flexible, comprehensive insurance with a combined single limit
- Tailored fixed premium P&I cover for small and medium-sized ships
- FD&D cover our legal team provides expert guidance and support
- War Risks cover for hull and machinery losses and P&I liabilities caused by acts of war and terrorism
- Extensions and additional covers for risks excluded from standard P&I cover